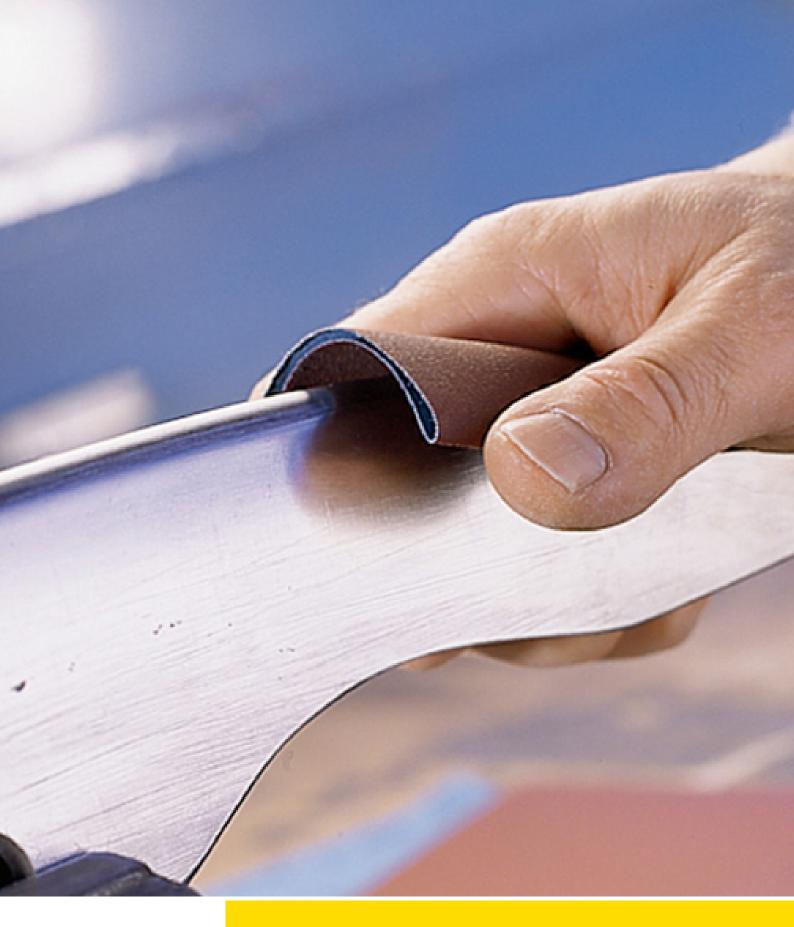

### **General Fabrication**

The flexible all-round product for manual sanding

An all-purpose product for applications ranging from rust and paint removal through to structuring and final sanding, 2915 siarol achieves high flexibility when sanding contours, curves and profiles, and can be folded or cut to any size for perfect surface quality.

- Highly adaptable to contours, curves and profiles
- Excellent surface quality
- Can be folded and cut to any desired format