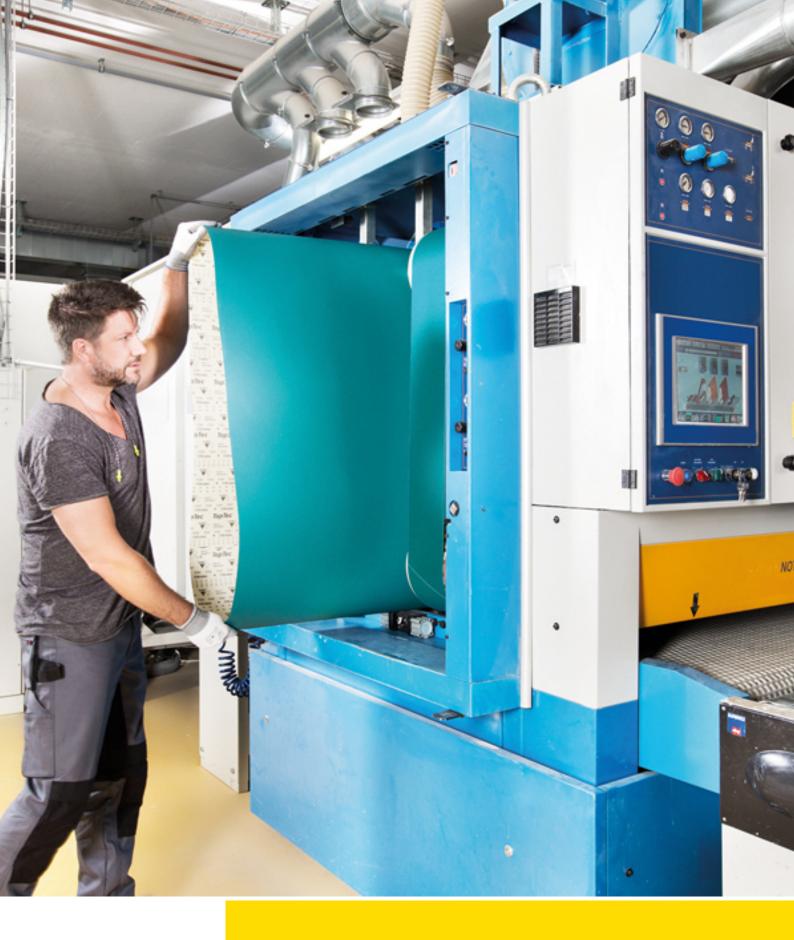

# For long life in industrial lacquer sanding applications

1730 sialac stands for long lifetime with constant quality. Suitable especially for hard varnishes in industrial use.

- Superior surface quality when sanding industrial paint systems
- ► Consistent performance throughout the life of the product
- ► Perfect surfaces thanks to TopTec

## **Applications**

- Intermediate sanding on industrial varnishing systems
- Final sanding as preparation for painting